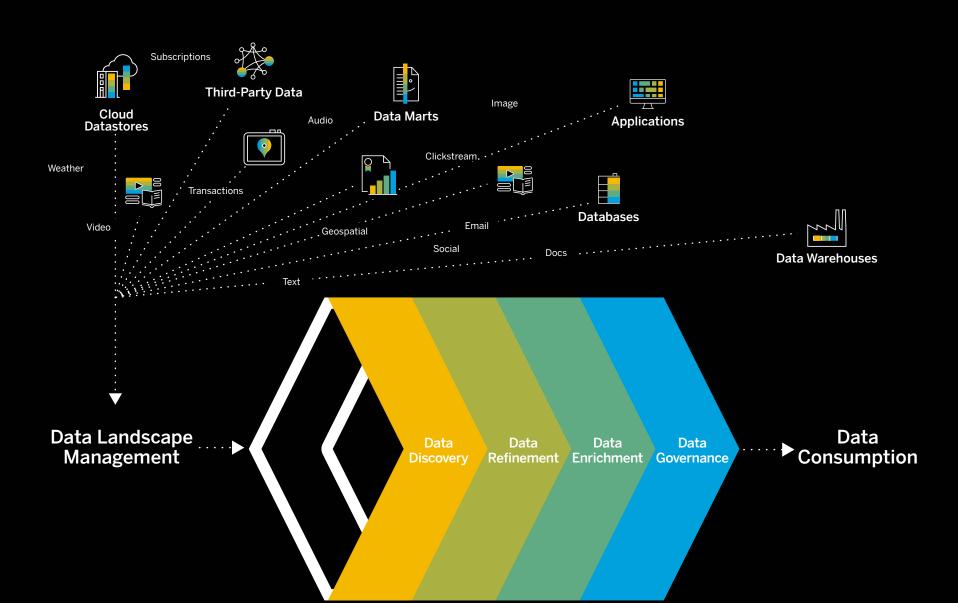

## Discover, refine, enrich, and govern any and all data With SAP Data Hub, unlock the value of all your data from the Internet of Things to

machine learning and beyond.

movement, and ensure a clean view of your data landscape and interconnections, no matter where the data lives.

Learn more about orchestrating data for an intelligent enterprise at

SAP Data Hub delivers end-to-end data orchestration in one comprehensive

solution. Create powerful data pipelines and workflows, orchestrate all data