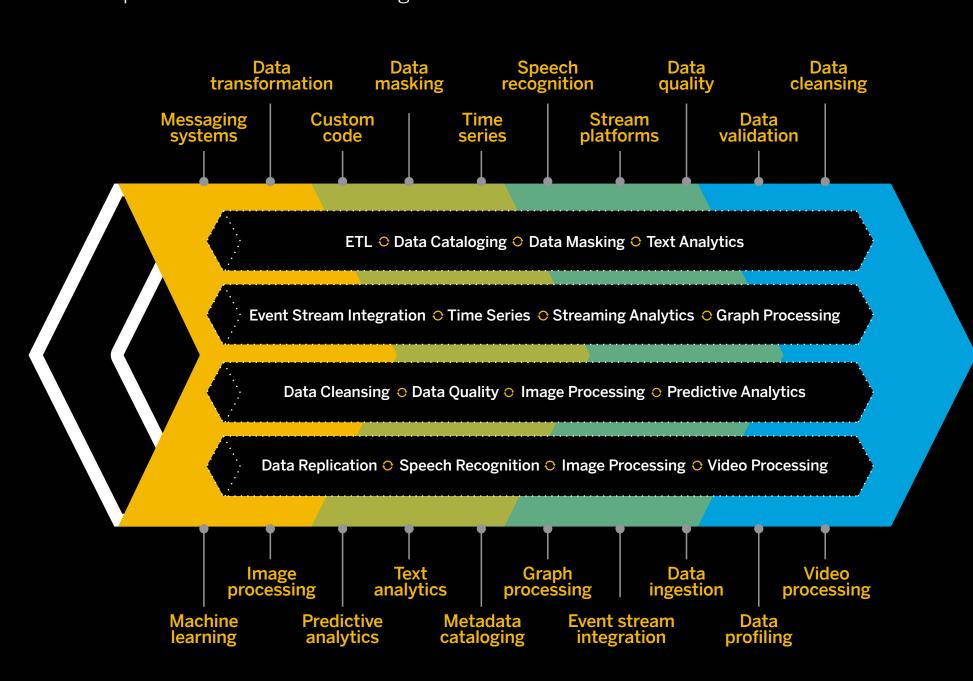

## Data orchestration for the intelligent enterprise

SAP Data Hub streamlines your end-to-end data orchestration with automated, reliable data processing across the entire data landscape. Innovative data pipelines fluidly and automatically process a wide variety of data – in the exact manner in which the data needs to be processed – while eliminating the need for mass data movement.

Modular data pipelines enable unprecedented flexibility for any data processing operations.