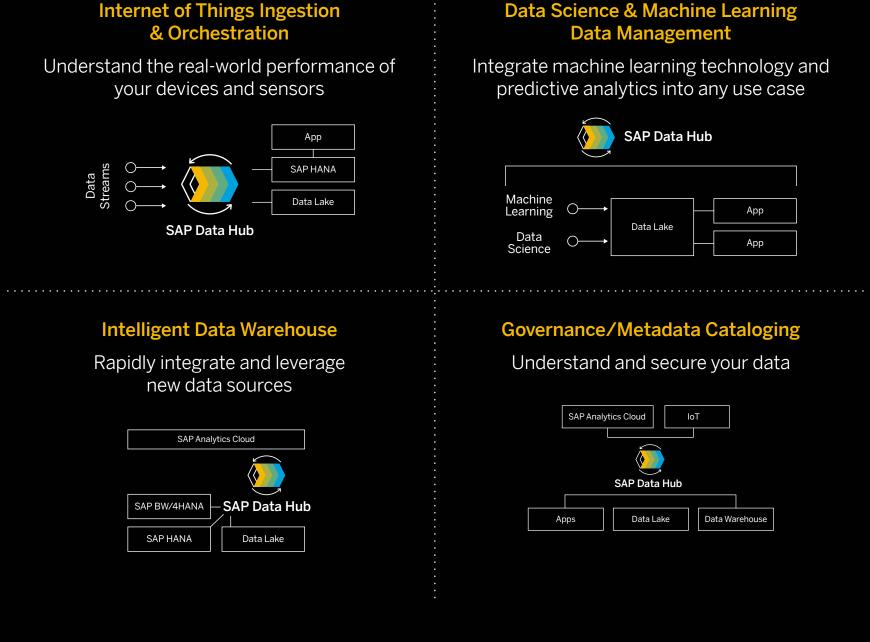

## Discover, refine, enrich, and govern any and all data With SAP Data Hub, unlock the value of all your data from the Internet of Things to

machine learning and beyond.

movement, and ensure a clean view of your data landscape and interconnections, no matter where the data lives.

Learn more about orchestrating data for an intelligent enterprise at

SAP Data Hub delivers end-to-end data orchestration in one comprehensive

solution. Create powerful data pipelines and workflows, orchestrate all data